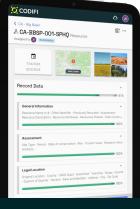

# Manage

View data immediately after sync, and customize your dashboards to show the data most helpful to you.