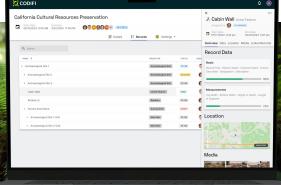

# Manage

View data immediately after sync, and customize your dashboards to show the data most helpful to you.

#### Connect

Your original quality data and media are securely protected and sync'd between mobile & web.