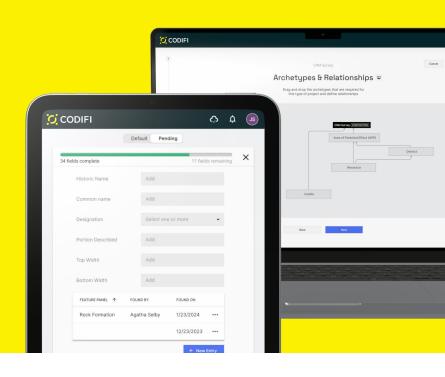

## Collect

Codifi is customizable to your necessary data relationships so teams collect the right data every time.

# Manage

View data immediately after sync, and customize your dashboards to show the data most helpful to you.